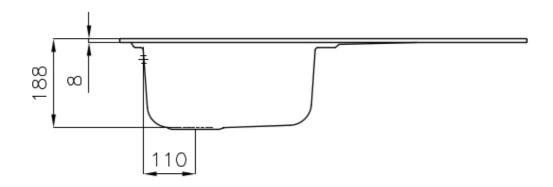

#### **DETAILS**

| Edge/Installation Type | Standard (8 mm Edge)                                            |
|------------------------|-----------------------------------------------------------------|
| Finish                 | Foster brushed                                                  |
| Material               | AISI 304 stainless steel                                        |
| Texture                | Foster brushed                                                  |
| Base                   | 45 cm                                                           |
| Dimensions             | 860x500 mm                                                      |
| Standard fittings      | Fixing hooks, gasket, drain, overflow and siphon, boxed packing |
| Mixer holes            | 1 standard hole - 2nd hole on request                           |
| Built-in hole          | 840 x 480 mm                                                    |