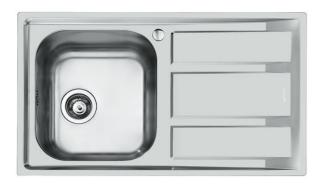

## Sink FM

Tank on the left Kitchen Sinks Code: 1971 062

#### **DETAILS**

| Edge/Installation Type | Standard (8 mm Edge)                                            |
|------------------------|-----------------------------------------------------------------|
| Finish                 | Foster brushed                                                  |
| Material               | AISI 304 stainless steel                                        |
| Texture                | Foster brushed                                                  |
| Base                   | 45 cm                                                           |
| Dimensions             | 860x500 mm                                                      |
| Standard fittings      | Fixing hooks, gasket, drain, overflow and siphon, boxed packing |
| Mixer holes            | 1 standard hole - 2nd hole on request                           |
| Built-in hole          | 840 x 480 mm                                                    |

| Drainer                   | Yes                                                                                                                                                                                                                                                    |
|---------------------------|--------------------------------------------------------------------------------------------------------------------------------------------------------------------------------------------------------------------------------------------------------|
| Width                     | 86 cm                                                                                                                                                                                                                                                  |
| Bowl dimension            | 362,5x400mm                                                                                                                                                                                                                                            |
| Number of bowls           | 1 bowl                                                                                                                                                                                                                                                 |
| Waste fitting             | 3,5" drain                                                                                                                                                                                                                                             |
| FEATURES                  |                                                                                                                                                                                                                                                        |
| 2nd / 3rd hole availaible | The sink can be customized with the execution on request of additional holes, usable for double-hole mixers, for remote controlled drains or for the installation of soap dispensers. The positions are marked on the drawings with dotted line holes. |
| Added value               | Foster uses steel thicknesses higher than those used on average by other manufacturers. This is how, thanks to our long experience, we know how to make sinks of superior quality and with a better resistance to aging.                               |
| Basket 3,5" waste fitting | The drain is equipped with a large 3.5" drain, with the practical basket cap that prevents the discharge of solid parts.                                                                                                                               |
| Sliding brackets          |                                                                                                                                                                                                                                                        |