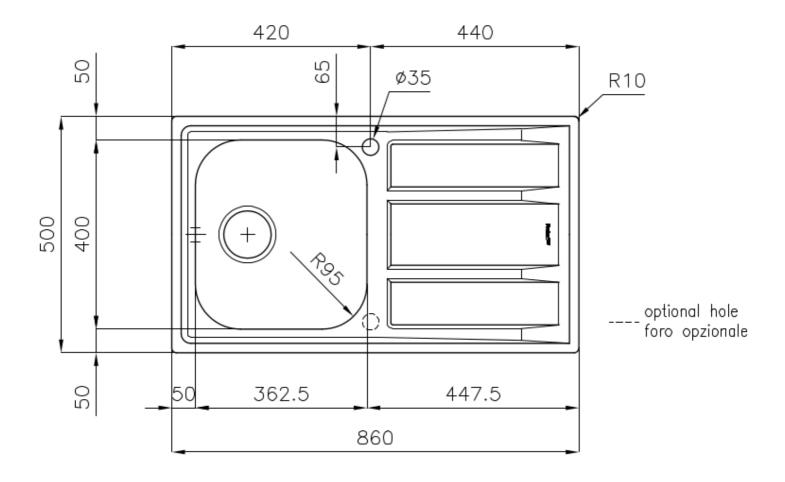

#### **DETAILS**

| Edge/Installation Type | Standard (8 mm Edge)                                            |
|------------------------|-----------------------------------------------------------------|
| Finish                 | Foster brushed                                                  |
| Material               | AISI 304 stainless steel                                        |
| Texture                | Foster brushed                                                  |
| Base                   | 45 cm                                                           |
| Dimensions             | 860x500 mm                                                      |
| Standard fittings      | Fixing hooks, gasket, drain, overflow and siphon, boxed packing |
| Mixer holes            | 1 standard hole - 2nd hole on request                           |
| Built-in hole          | 840 x 480 mm                                                    |

| Drainer                   | Yes                                                                                                                                                                                                                                                    |
|---------------------------|--------------------------------------------------------------------------------------------------------------------------------------------------------------------------------------------------------------------------------------------------------|
| Width                     | 86 cm                                                                                                                                                                                                                                                  |
| Bowl dimension            | 362,5x400mm                                                                                                                                                                                                                                            |
| Number of bowls           | 1 bowl                                                                                                                                                                                                                                                 |
| Waste fitting             | 3,5" drain                                                                                                                                                                                                                                             |
| FEATURES                  |                                                                                                                                                                                                                                                        |
| 2nd / 3rd hole availaible | The sink can be customized with the execution on request of additional holes, usable for double-hole mixers, for remote controlled drains or for the installation of soap dispensers. The positions are marked on the drawings with dotted line holes. |
| Added value               | Foster uses steel thicknesses higher than those used on average by other manufacturers. This is how, thanks to our long experience, we know how to make sinks of superior quality and with a better resistance to aging.                               |
| Basket 3,5" waste fitting | The drain is equipped with a large 3.5" drain, with the practical basket cap that prevents the discharge of solid parts.                                                                                                                               |
| Sliding brackets          |                                                                                                                                                                                                                                                        |